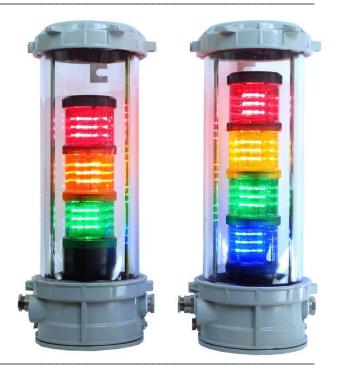

#### Ex approved signal tower in flameproof enclosure

**Ex-d Signal Tower** 

- For Gas- and Dust Ex. Zone 1/2/21/22
- Latest LED-Technique
- Assembly with line bushing

- Flexible assembling with lamp modules
- Very robust structure
- · High chemical resistance

#### Description

The Ex approved signal tower is equipped with latest technology, bright and maintenance free LED-technique.

Applications are status indication, fault indication, level indication, access authorisation and traffic lights.

There are 2 different sizes of enclosures available. One for up to 4 (430mm) and the other for 5 (470mm) signal lamps.

The signal towers are delivered with cable gland or ready installed and connected line bushing. Advantage of the line bushing is a pre-wired and ready-for-connection unit.