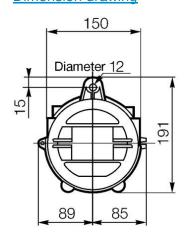

## Dimension drawing

## **Technical Data**

Material: Aluminium die casting with

tube of borosilicate glass

Dimension: 430(470)x174x210mm

Fixing centres: 345(385)mm / 2x10Ø

Ingress protection: IP 66

Impact resistance: 7 Joule

Temperature range: -20...+50°C