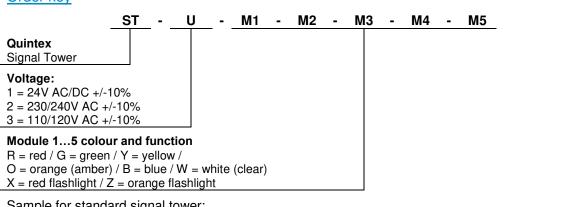

## Order key

Sample for standard signal tower:

ST-1-G-O-R: (Voltage = 24VDC / Module1 = green / Module2 = orange / Module3 = red)