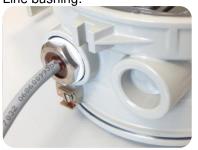

I=0,136A Flash light 230V AC: I=0,01A Flash light 110V AC: I=0,01A

Light source: 12 pcs LEDs per Module

Lifespan: up to 100.000h Equal uninterrupted use > 10 Years

Terminals in cage clamp technology:

up to 2,5mm<sup>2</sup> / 14AWG





**Ex-d Signal Tower** 





4

3

## Order key



Sample for standard signal tower:

ST-1-G-O-R: (Voltage = 24VDC / Module1 = green / Module2 = orange / Module3 = red)

#### **Accessories**

The signal towers are supplied as standard with 2 blind plugs M20.

We assemble the appropriate cable glands on request. For this we need with the order the desired cable

Furthermore we equip the signal tower with optional line bushings. For this we need with the order the desired cable length and type (standard is Ölflex 5G0,75 or 7G0,75).

## Connection types





## Cable gland:



## Dimension drawing