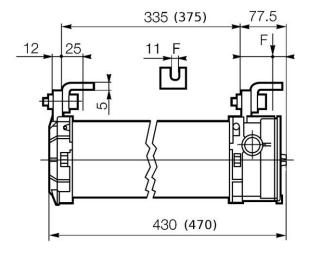

## Dimension drawing

There are 2 different sizes of enclosures available. One for up to 4 (430mm) and the other for 5 (470mm) signal lamps.

The signal towers are delivered with cable gland or ready installed and connected line bushing. Advantage of the line bushing is a pre-wired and ready-for-connection unit.

## **Technical Data**

Material: Aluminium die casting with

tube of borosilicate glass

Dimension: 430(470)x174x210mm

Fixing centres: 345(385)mm / 2x10Ø

Ingress protection: IP 66

Impact resistance: 7 Joule

Temperature range: -20...+50°C