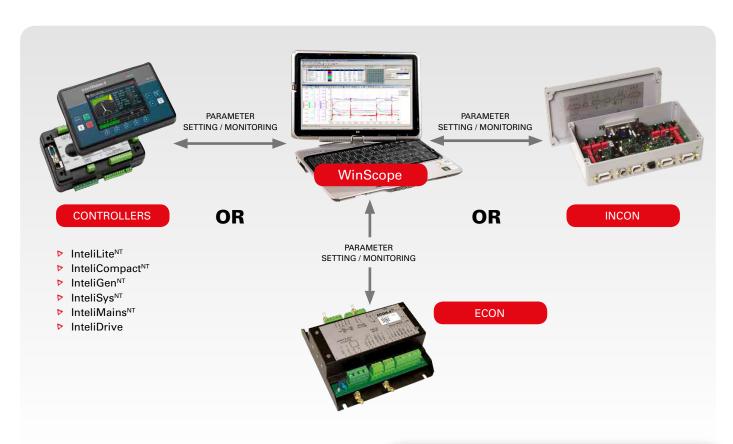

#### **Features**

- Compatible with Win98, WinNT, Win2000, WinXP, Windows Vista, Windows 7
- Supported controllers:
  - InteliLite<sup>N™</sup>
  - InteliCompact<sup>NT</sup>
  - InteliGen<sup>NT</sup>
  - InteliSysNT
  - InteliMains<sup>NT</sup>
  - InteliDrive
  - ENCON/INCON
  - RAILCON

- Measures and displays great number of trends from up to 32 controllers connected via InternetBridge-NT, I-LB+ or direct Ethernet connection
- ▶ Adjustable period (10–10000 ms)
- Easy choice of quantity from list
- Data and configuration storage
- Graph printing possibility
- ECON/INCON parameter setting
- Automatic Start/Stop
- Export to .XLS, .CSV