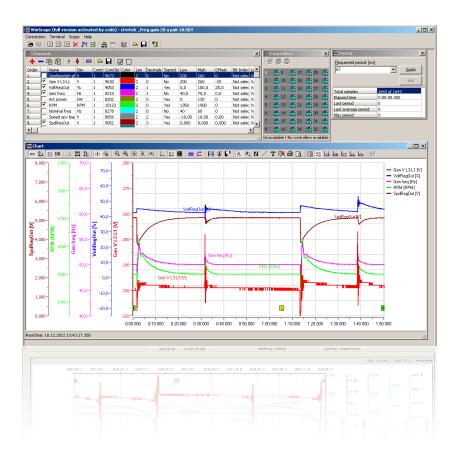

# **Description**

WinScope is a high-performance PC tool to be used for monitoring and archiving trends of ComAp controllers' parameters and values.

It enables fast and convenient supervision of time behavior of quantities in controllers and therefore easy adjusting of regulator parameters as to perform optimal functionality.

WinScope provides number of graphic functions and thus gives perfect look to your data. It reaches down-to-date requirements in gen-set observation.

# **Usage options**

- Axes setting
- Zoom features with zoom to view function
- Separately adjustable range and offset for each channel
- Selectable curve color and width
- Time interval and value measuring via cursors
- Maximal/minimal/average values for all data or selected time range
- Grid with selectable density
- Advanced chart settings option